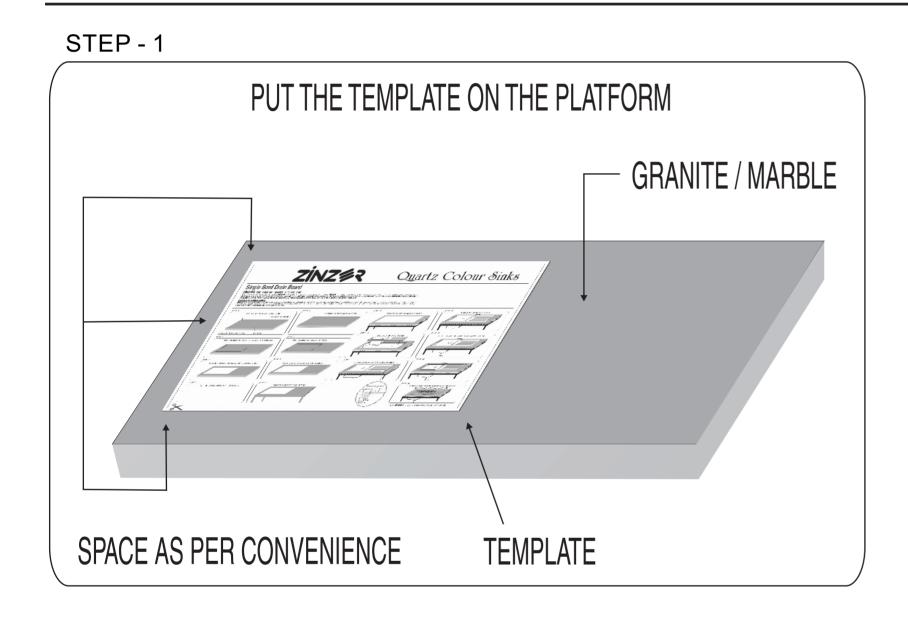

#### **INSTALLATION GUIDELINES:**

ZÍNZÍR SINK IS A PREMIUM PRODUCT. PLEASE DO NOT ALLOW IT'S EDGES TO GET KNOCKED OUT AND DO NOT KEEP ANY OBJECT OVER IT WHILE IT IS LYING PACKED & AWAITING INSTALLATION, KEEP IT INSIDE ORIGINAL PACKING TILL FINAL FITMENT. FOR YOUR CONVENIENCE USE THIS TEMPLATE FOR DIMENSIONAL DETAILS FOR MAKING THE CUT FOR SINK ON THE PLATFORM. YOU NEED NOT DISTURB THE SINK TILL THE TIME IT IS READY FOR FITMENT. THE TEMPLATE HAS BEEN CUT AS PER THE ACTUAL DIMENSIONS OF THE SINK FOR FLUSH MOUNT OF YOUR KITCHEN SINK