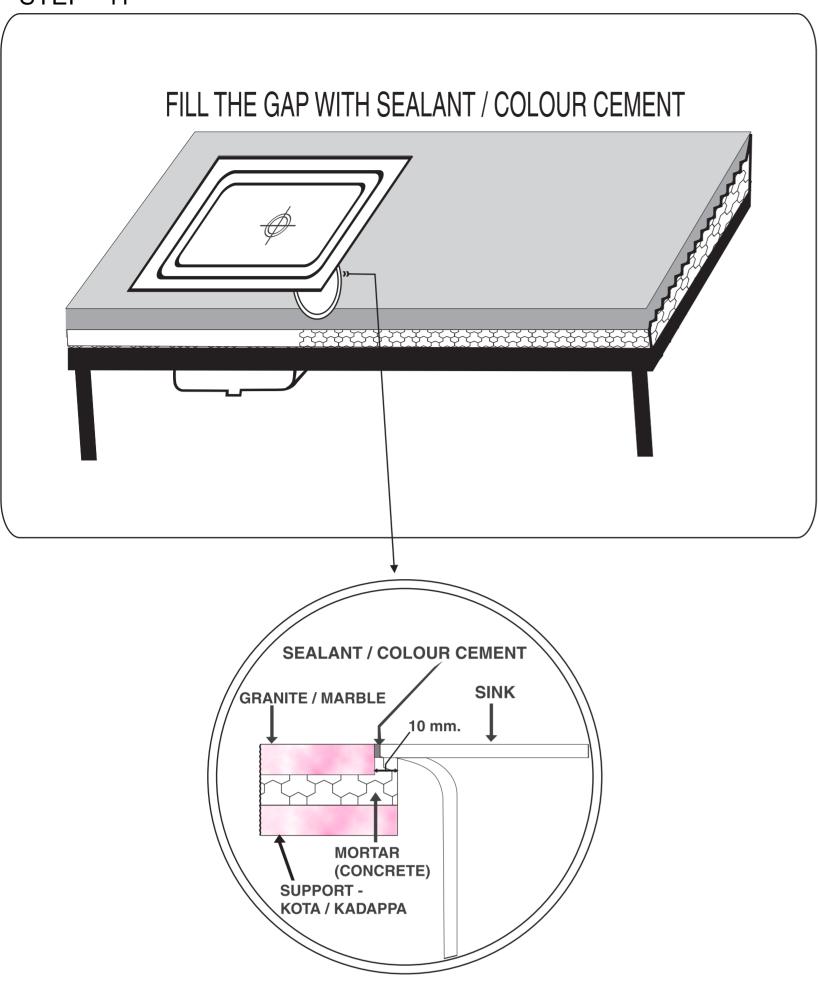

LEGENCE OF YOUR KITCHEN IS ASSURED FOR A LONG TIME. WE HAVE THEREFORE SPECIALLY DESIGNED & DEVELOPED THIS TEMPLATE FOR YOUR CONVENIENCE. PLEASE FOLLOW THE SIMPLE GUIDE FOR INSTALLATION & MAINTENANCE OF YOUR **ZINZ** KITCHEN SINK.

#### **INSTALLATION GUIDELINES:**

ZÍNZÍR SINK IS A PREMIUM PRODUCT. PLEASE DO NOT ALLOW IT'S EDGES TO GET KNOCKED OUT AND DO NOT KEEP ANY OBJECT OVER IT WHILE IT IS LYING PACKED & AWAITING INSTALLATION, KEEP IT INSIDE ORIGINAL PACKING TILL FINAL FITMENT. FOR YOUR CONVENIENCE USE THIS TEMPLATE FOR DIMENSIONAL DETAILS FOR MAKING THE CUT FOR SINK ON THE PLATFORM. YOU NEED NOT DISTURB THE SINK TILL THE TIME IT IS READY FOR FITMENT. THE TEMPLATE HAS BEEN CUT AS PER THE ACTUAL DIMENSIONS OF THE SINK FOR FLUSH MOUNT OF YOUR KITCHEN SINK





















STEP - 11



**STEP - 14** 



STEP - 12



**STEP - 13** 



**STEP - 15**