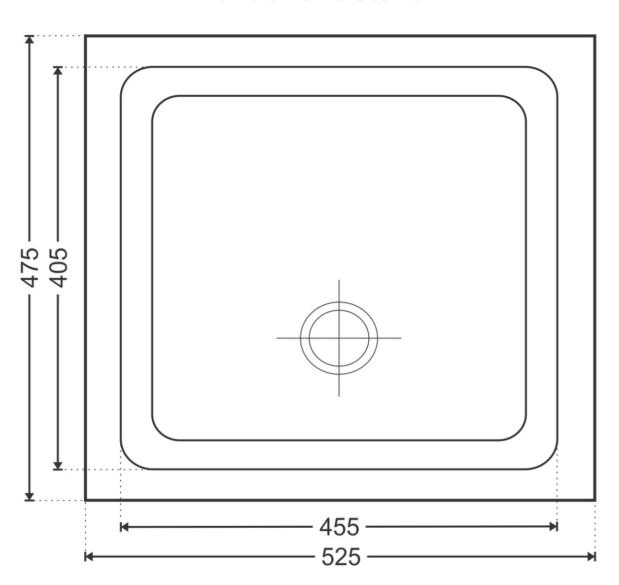

# Single Bowl

Dimentional details in mm

#### **INSTALLATION GUIDELINES:**

ZÍNZÍR SINK IS A PREMIUM PRODUCT. PLEASE DO NOT ALLOW IT'S EDGES TO GET KNOCKED OUT AND DO NOT KEEP ANY OBJECT OVER IT WHILE IT IS LYING PACKED & AWAITING INSTALLATION, KEEP IT INSIDE ORIGINAL PACKING TILL FINAL FITMENT. FOR YOUR CONVENIENCE USE THIS TEMPLATE FOR DIMENSIONAL DETAILS FOR MAKING THE CUT FOR SINK ON THE PLATFORM. YOU NEED NOT DISTURB THE SINK TILL THE TIME IT IS READY FOR FITMENT. THE TEMPLATE HAS BEEN CUT AS PER THE ACTUAL DIMENSIONS OF THE SINK FOR FLUSH MOUNT OF YOUR KITCHEN SINK