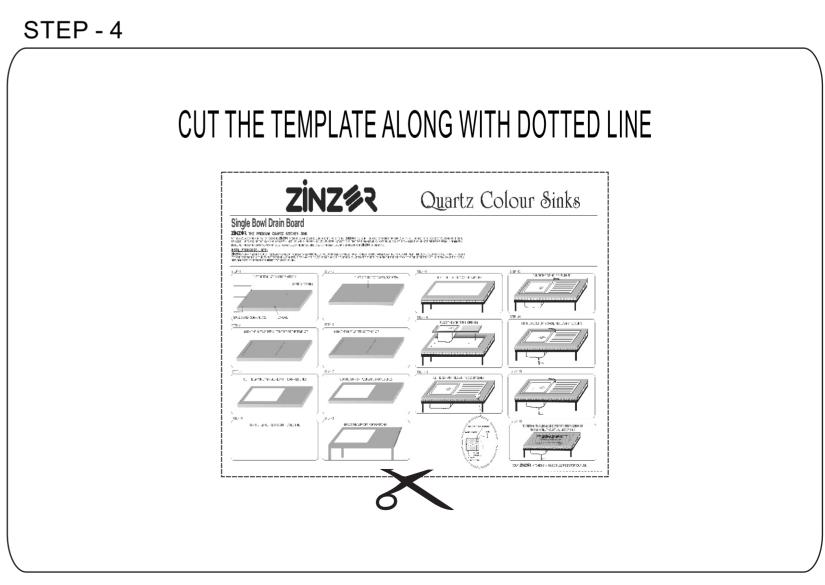

#### **INSTALLATION GUIDELINES:**

ZÍNZÍR SINK IS A PREMIUM PRODUCT. PLEASE DO NOT ALLOW IT'S EDGES TO GET KNOCKED OUT AND DO NOT KEEP ANY OBJECT OVER IT WHILE IT IS LYING PACKED & AWAITING INSTALLATION, KEEP IT INSIDE ORIGINAL PACKING TILL FINAL FITMENT. FOR YOUR CONVENIENCE USE THIS TEMPLATE FOR DIMENSIONAL DETAILS FOR MAKING THE CUT FOR SINK ON THE PLATFORM. YOU NEED NOT DISTURB THE SINK TILL THE TIME IT IS READY FOR FITMENT. THE TEMPLATE HAS BEEN CUT AS PER THE ACTUAL DIMENSIONS OF THE SINK FOR FLUSH MOUNT OF YOUR KITCHEN SINK