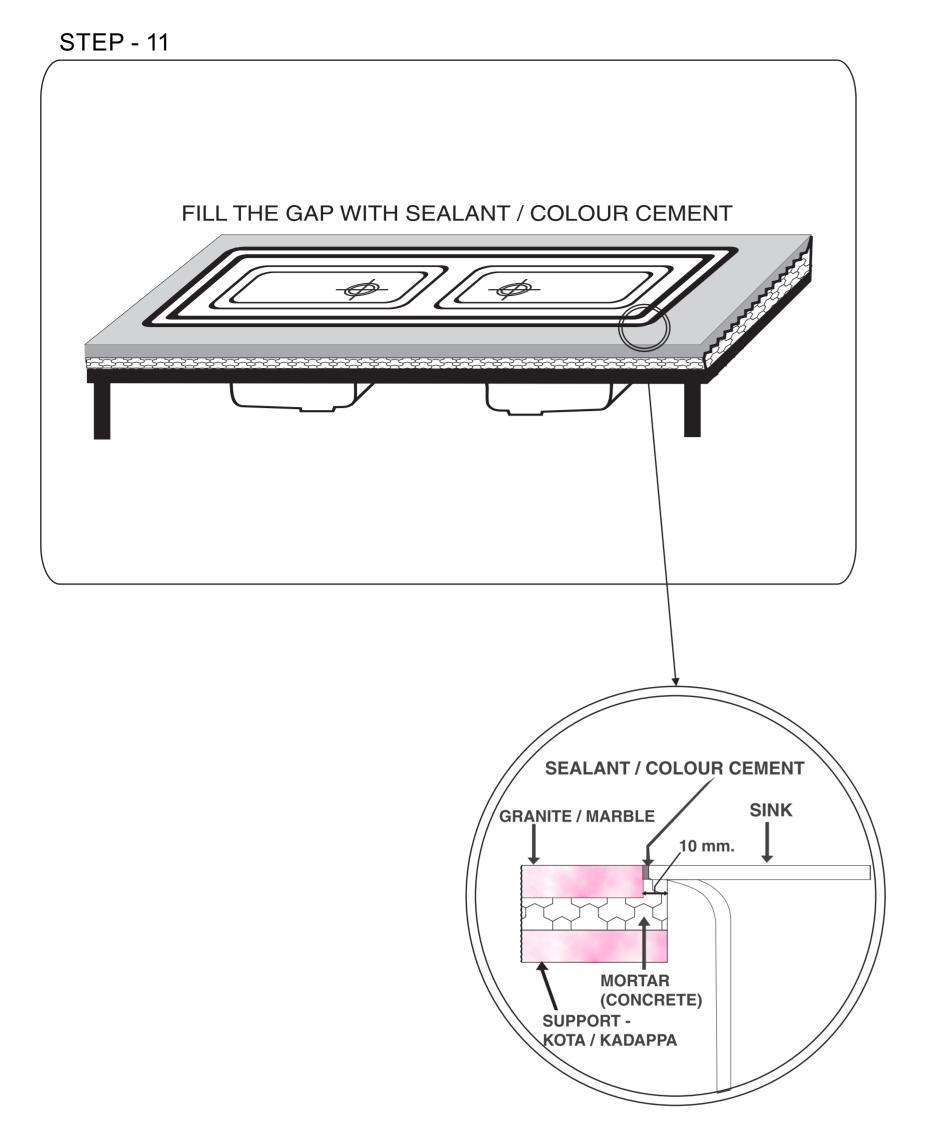

#### **INSTALLATION GUIDELINES:**

ZÍNZÍR SINK IS A PREMIUM PRODUCT. PLEASE DO NOT ALLOW IT'S EDGES TO GET KNOCKED OUT AND DO NOT KEEP ANY OBJECT OVER IT WHILE IT IS LYING PACKED & AWAITING INSTALLATION, KEEP IT INSIDE ORIGINAL PACKING TILL FINAL FITMENT. FOR YOUR CONVENIENCE USE THIS TEMPLATE FOR DIMENSIONAL DETAILS FOR MAKING THE CUT FOR SINK ON THE PLATFORM. YOU NEED NOT DISTURB THE SINK TILL THE TIME IT IS READY FOR FITMENT. THE TEMPLATE HAS BEEN CUT AS PER THE ACTUAL DIMENSIONS OF THE SINK FOR FLUSH MOUNT OF YOUR KITCHEN SINK