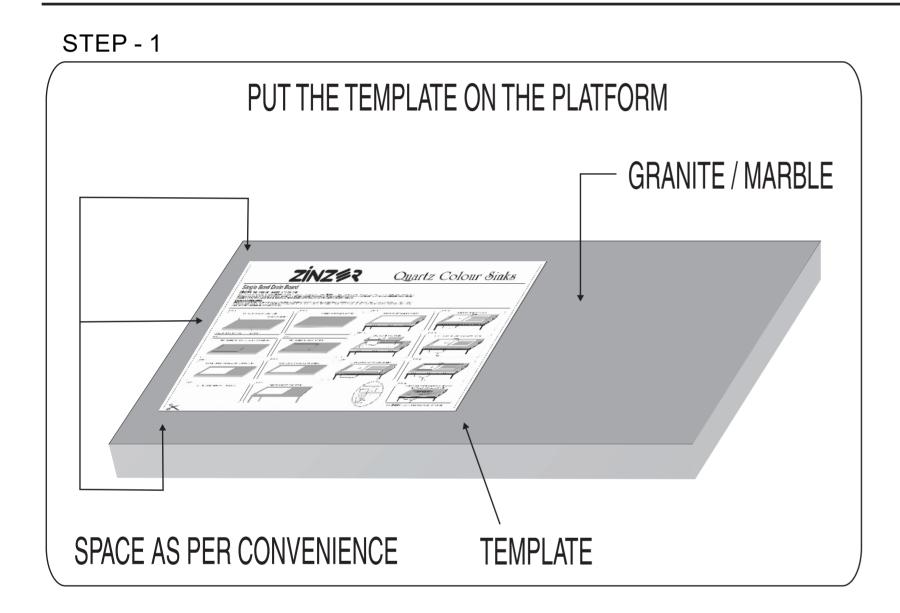

#### **INSTALLATION GUIDELINES:**

ZÍNZÍR SINK IS A PREMIUM PRODUCT. PLEASE DO NOT ALLOW IT'S EDGES TO GET KNOCKED OUT AND DO NOT KEEP ANY OBJECT OVER IT WHILE IT IS LYING PACKED & AWAITING INSTALLATION, KEEP IT INSIDE ORIGINAL PACKING TILL FINAL FITMENT. FOR YOUR CONVENIENCE USE THIS TEMPLATE FOR DIMENSIONAL DETAILS FOR MAKING THE CUT FOR SINK ON THE PLATFORM. YOU NEED NOT DISTURB THE SINK TILL THE TIME IT IS READY FOR FITMENT. THE TEMPLATE HAS BEEN CUT AS PER THE ACTUAL DIMENSIONS OF THE SINK FOR FLUSH MOUNT OF YOUR KITCHEN SINK