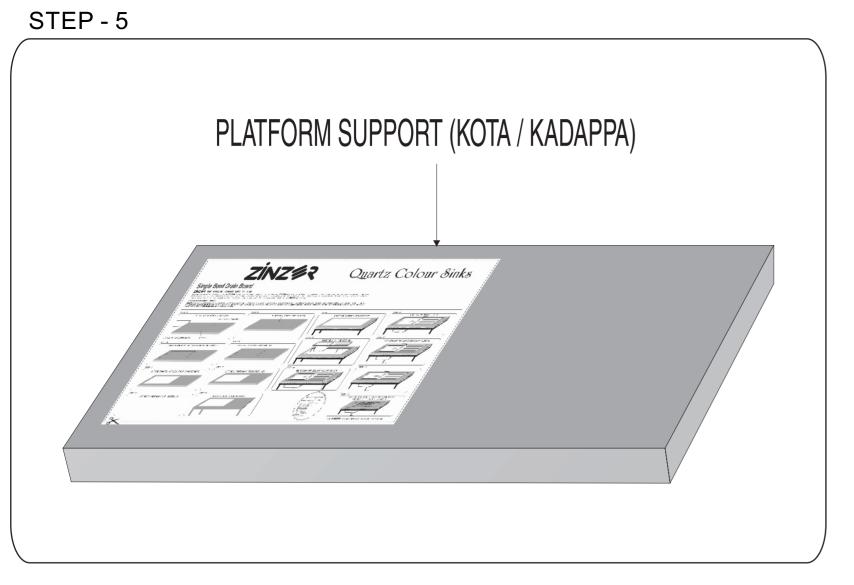

#### **INSTALLATION GUIDELINES:**

ZÍNZÍR SINK IS A PREMIUM PRODUCT. PLEASE DO NOT ALLOW IT'S EDGES TO GET KNOCKED OUT AND DO NOT KEEP ANY OBJECT OVER IT WHILE IT IS LYING PACKED & AWAITING INSTALLATION, KEEP IT INSIDE ORIGINAL PACKING TILL FINAL FITMENT. FOR YOUR CONVENIENCE USE THIS TEMPLATE FOR DIMENSIONAL DETAILS FOR MAKING THE CUT FOR SINK ON THE PLATFORM. YOU NEED NOT DISTURB THE SINK TILL THE TIME IT IS READY FOR FITMENT. THE TEMPLATE HAS BEEN CUT AS PER THE ACTUAL DIMENSIONS OF THE SINK FOR FLUSH MOUNT OF YOUR KITCHEN SINK