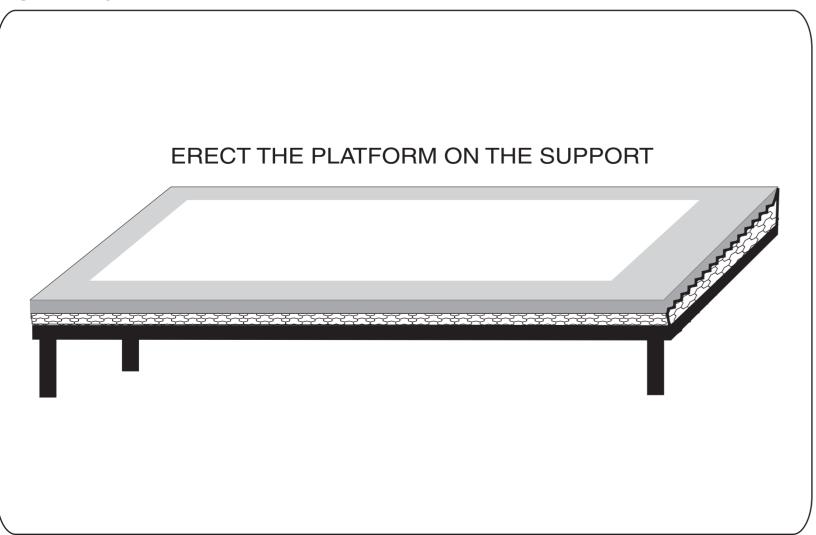

### **INSTALLATION GUIDELINES:**

ZINZ SINK IS A PREMIUM PRODUCT. PLEASE DO NOT ALLOW IT'S EDGES TO GET KNOCKED OUT AND DO NOT KEEP ANY OBJECT OVER IT WHILE IT IS LYING PACKED & AWAITING INSTALLATION, KEEP IT INSIDE ORIGINAL PACKING TILL FINAL FITMENT. FOR YOUR CONVENIENCE USE THIS TEMPLATE FOR DIMENSIONAL DETAILS FOR MAKING THE CUT FOR SINK ON THE PLATFORM. YOU NEED NOT DISTURB THE SINK TILL THE TIME IT IS READY FOR FITMENT. THE TEMPLATE HAS BEEN CUT AS PER THE ACTUAL DIMENSIONS OF THE SINK FOR **FLUSH MOUN**T OF YOUR KITCHEN SINK

STEP - 5

STEP - 6

STEP - 11

STEP - 12