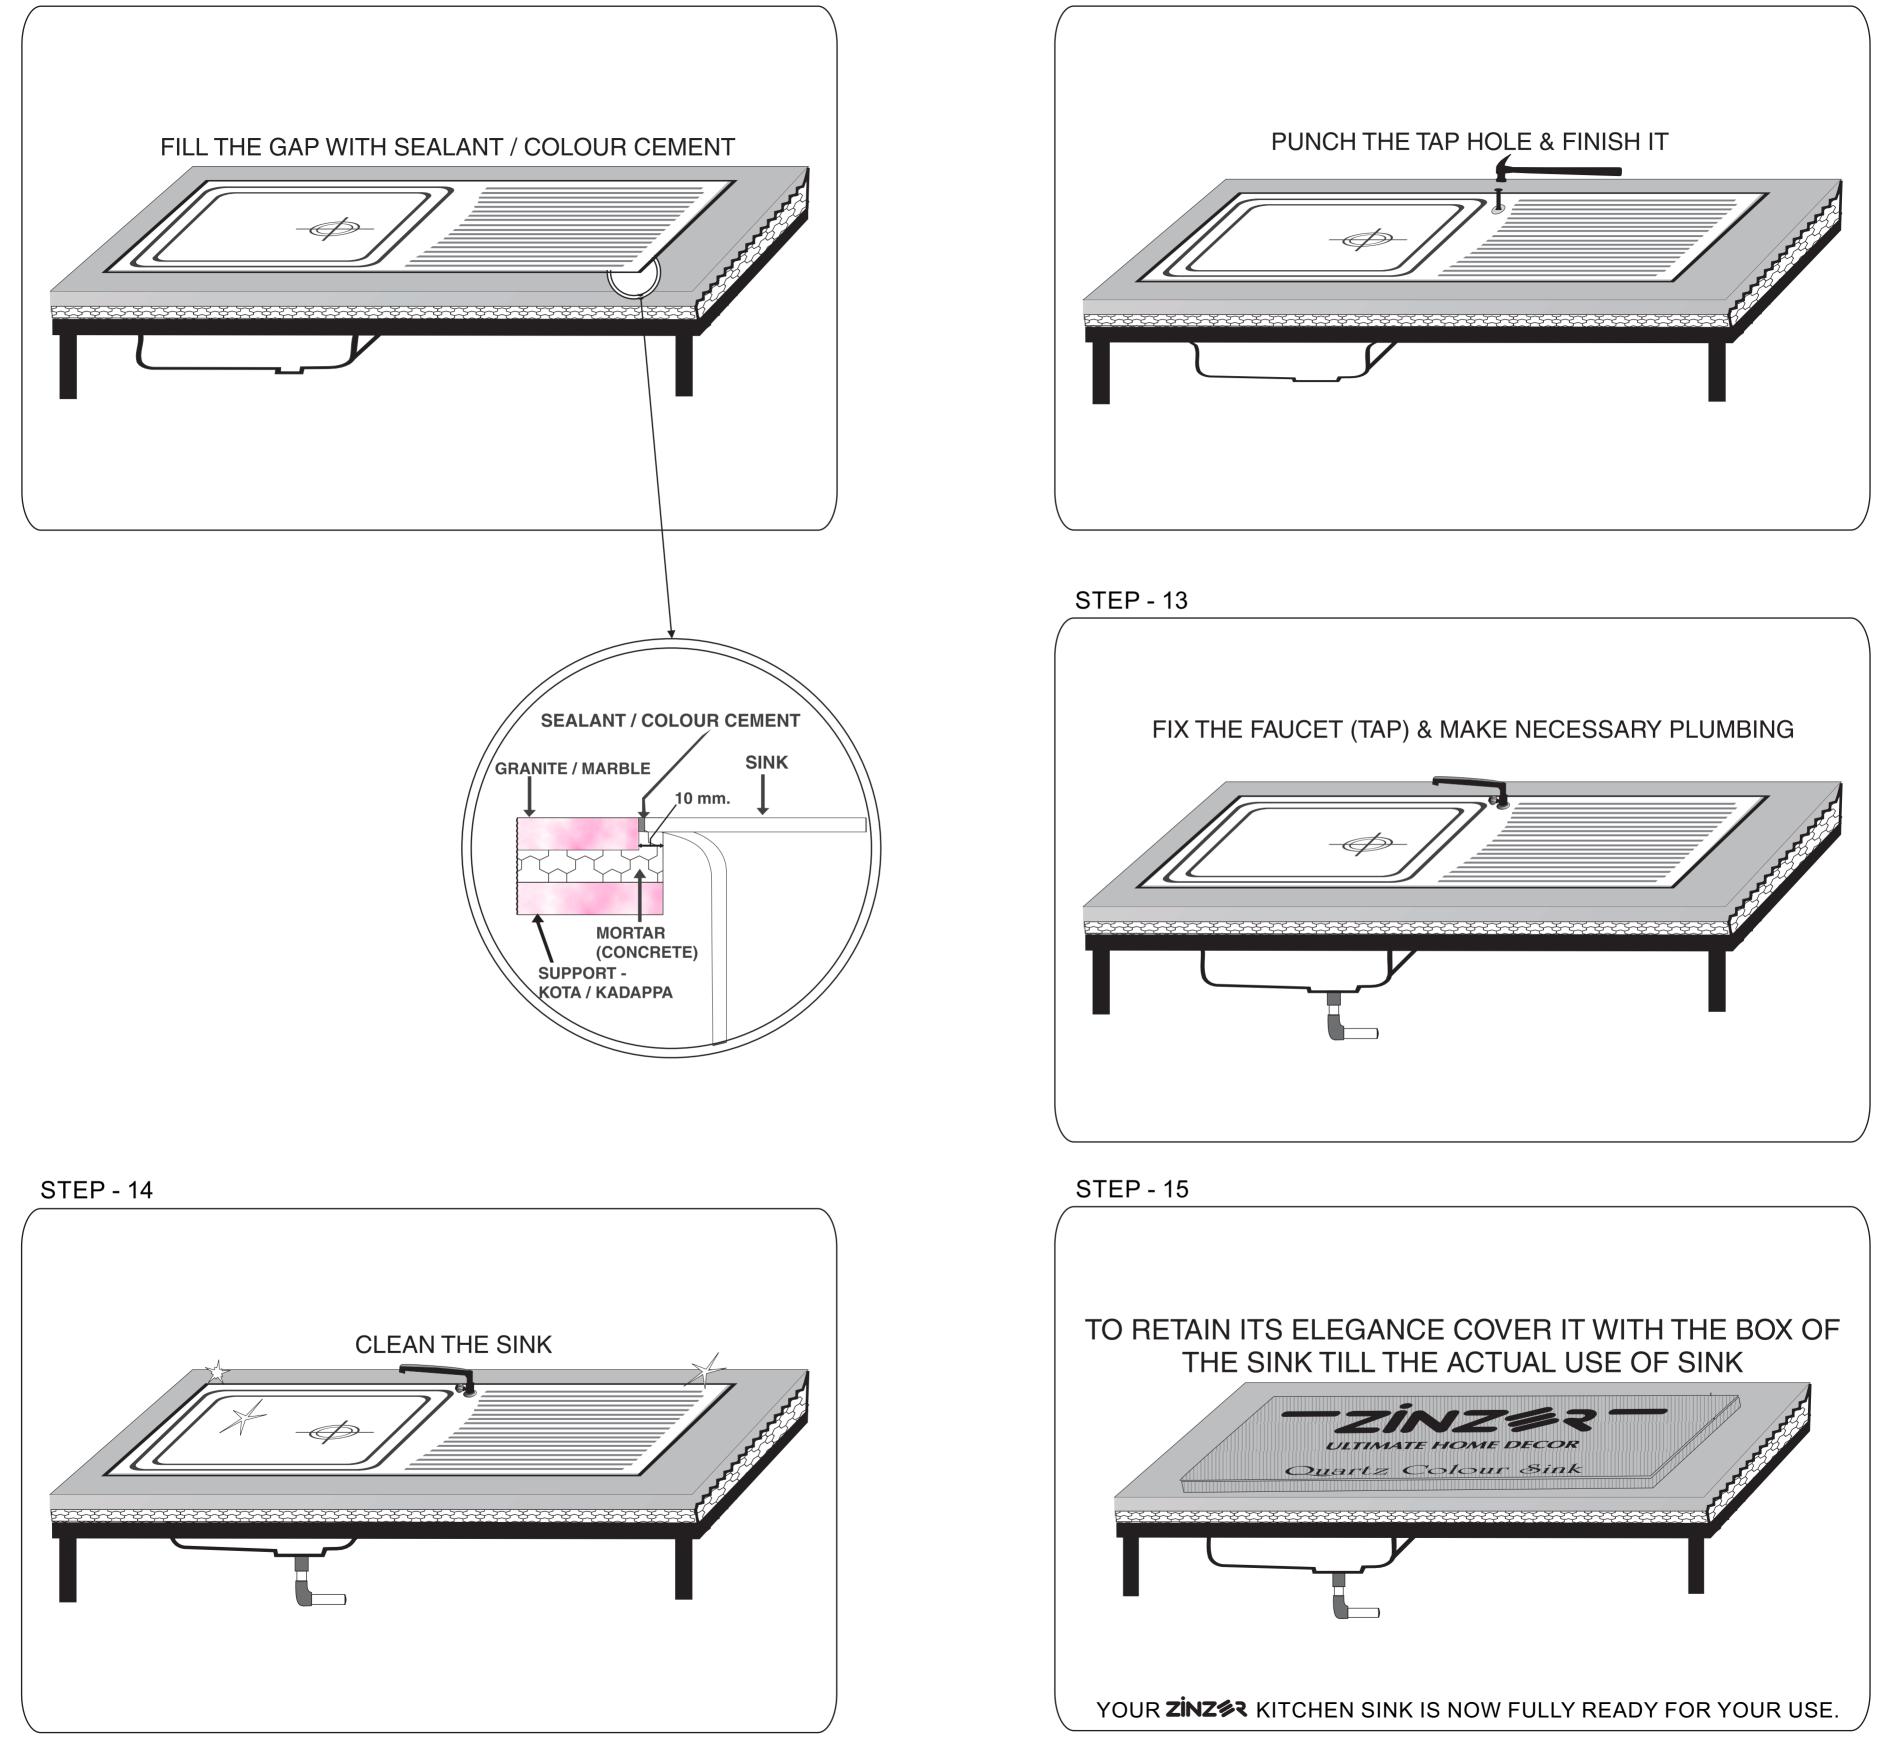

### **INSTALLATION GUIDELINES:**

ZINZ SINK IS A PREMIUM PRODUCT. PLEASE DO NOT ALLOW IT'S EDGES TO GET KNOCKED OUT AND DO NOT KEEP ANY OBJECT OVER IT WHILE IT IS LYING PACKED & AWAITING INSTALLATION, KEEP IT INSIDE ORIGINAL PACKING TILL FINAL FITMENT. FOR YOUR CONVENIENCE USE THIS TEMPLATE FOR DIMENSIONAL DETAILS FOR MAKING THE CUT FOR SINK ON THE PLATFORM. YOU NEED NOT DISTURB THE SINK TILL THE TIME IT IS READY FOR FITMENT. THE TEMPLATE HAS BEEN CUT AS PER THE ACTUAL DIMENSIONS OF THE SINK FOR **FLUSH MOUN**T OF YOUR KITCHEN SINK

STEP - 5

STEP - 6

STEP - 11

STEP - 12