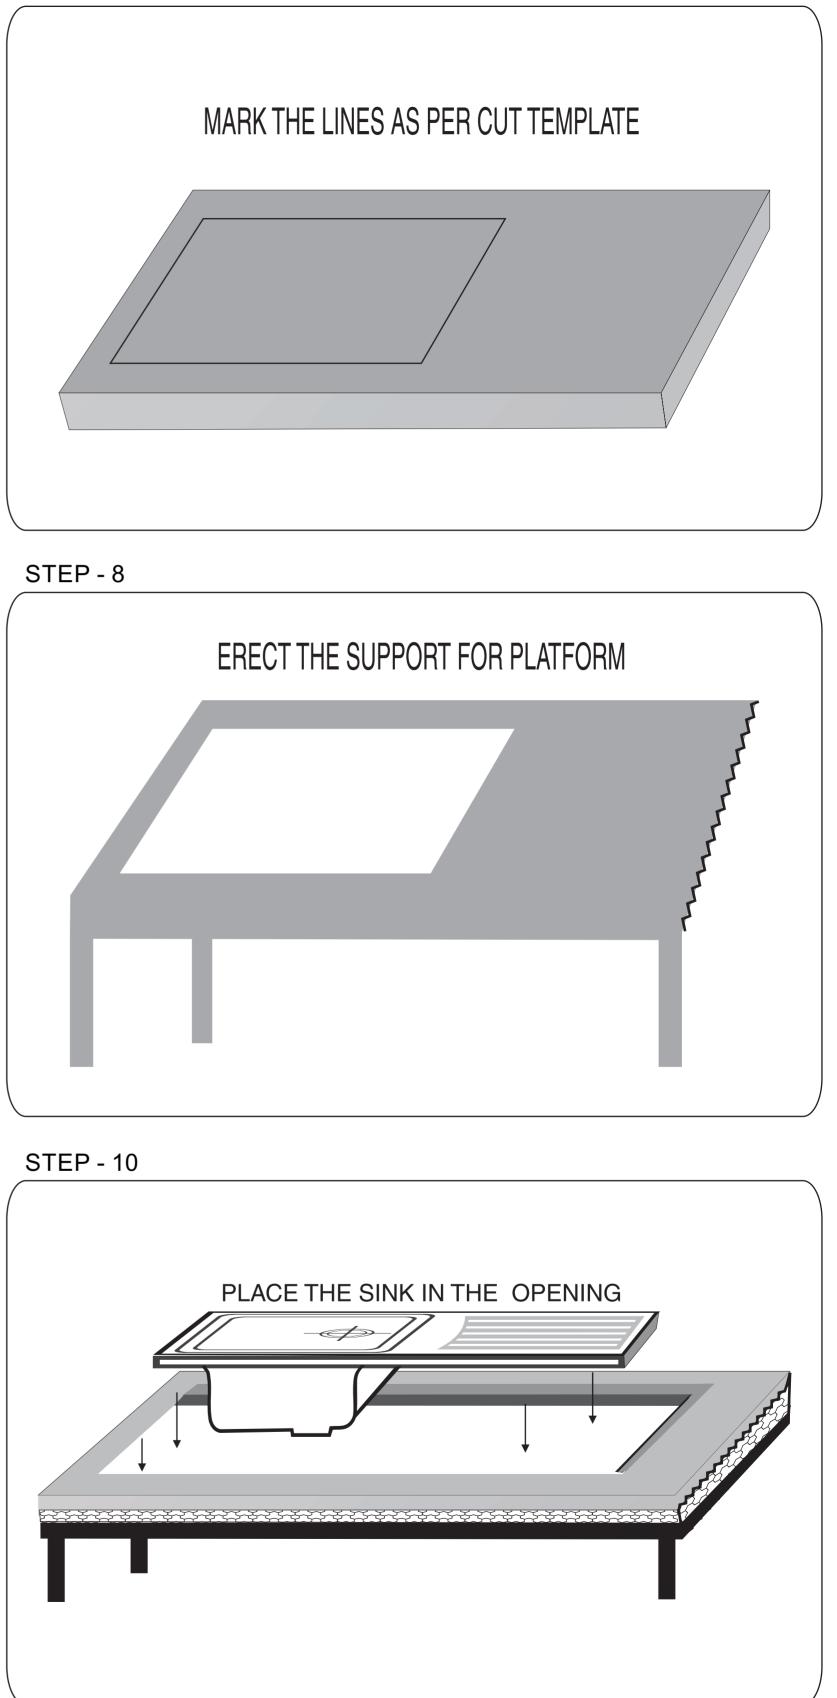

### **INSTALLATION GUIDELINES:**

ZINZ SINK IS A PREMIUM PRODUCT. PLEASE DO NOT ALLOW IT'S EDGES TO GET KNOCKED OUT AND DO NOT KEEP ANY OBJECT OVER IT WHILE IT IS LYING PACKED & AWAITING INSTALLATION, KEEP IT INSIDE ORIGINAL PACKING TILL FINAL FITMENT. FOR YOUR CONVENIENCE USE THIS TEMPLATE FOR DIMENSIONAL DETAILS FOR MAKING THE CUT FOR SINK ON THE PLATFORM. YOU NEED NOT DISTURB THE SINK TILL THE TIME IT IS READY FOR FITMENT. THE TEMPLATE HAS BEEN CUT AS PER THE ACTUAL DIMENSIONS OF THE SINK FOR **FLUSH MOUN**T OF YOUR KITCHEN SINK

STEP - 5

STEP - 6

STEP - 11

STEP - 12