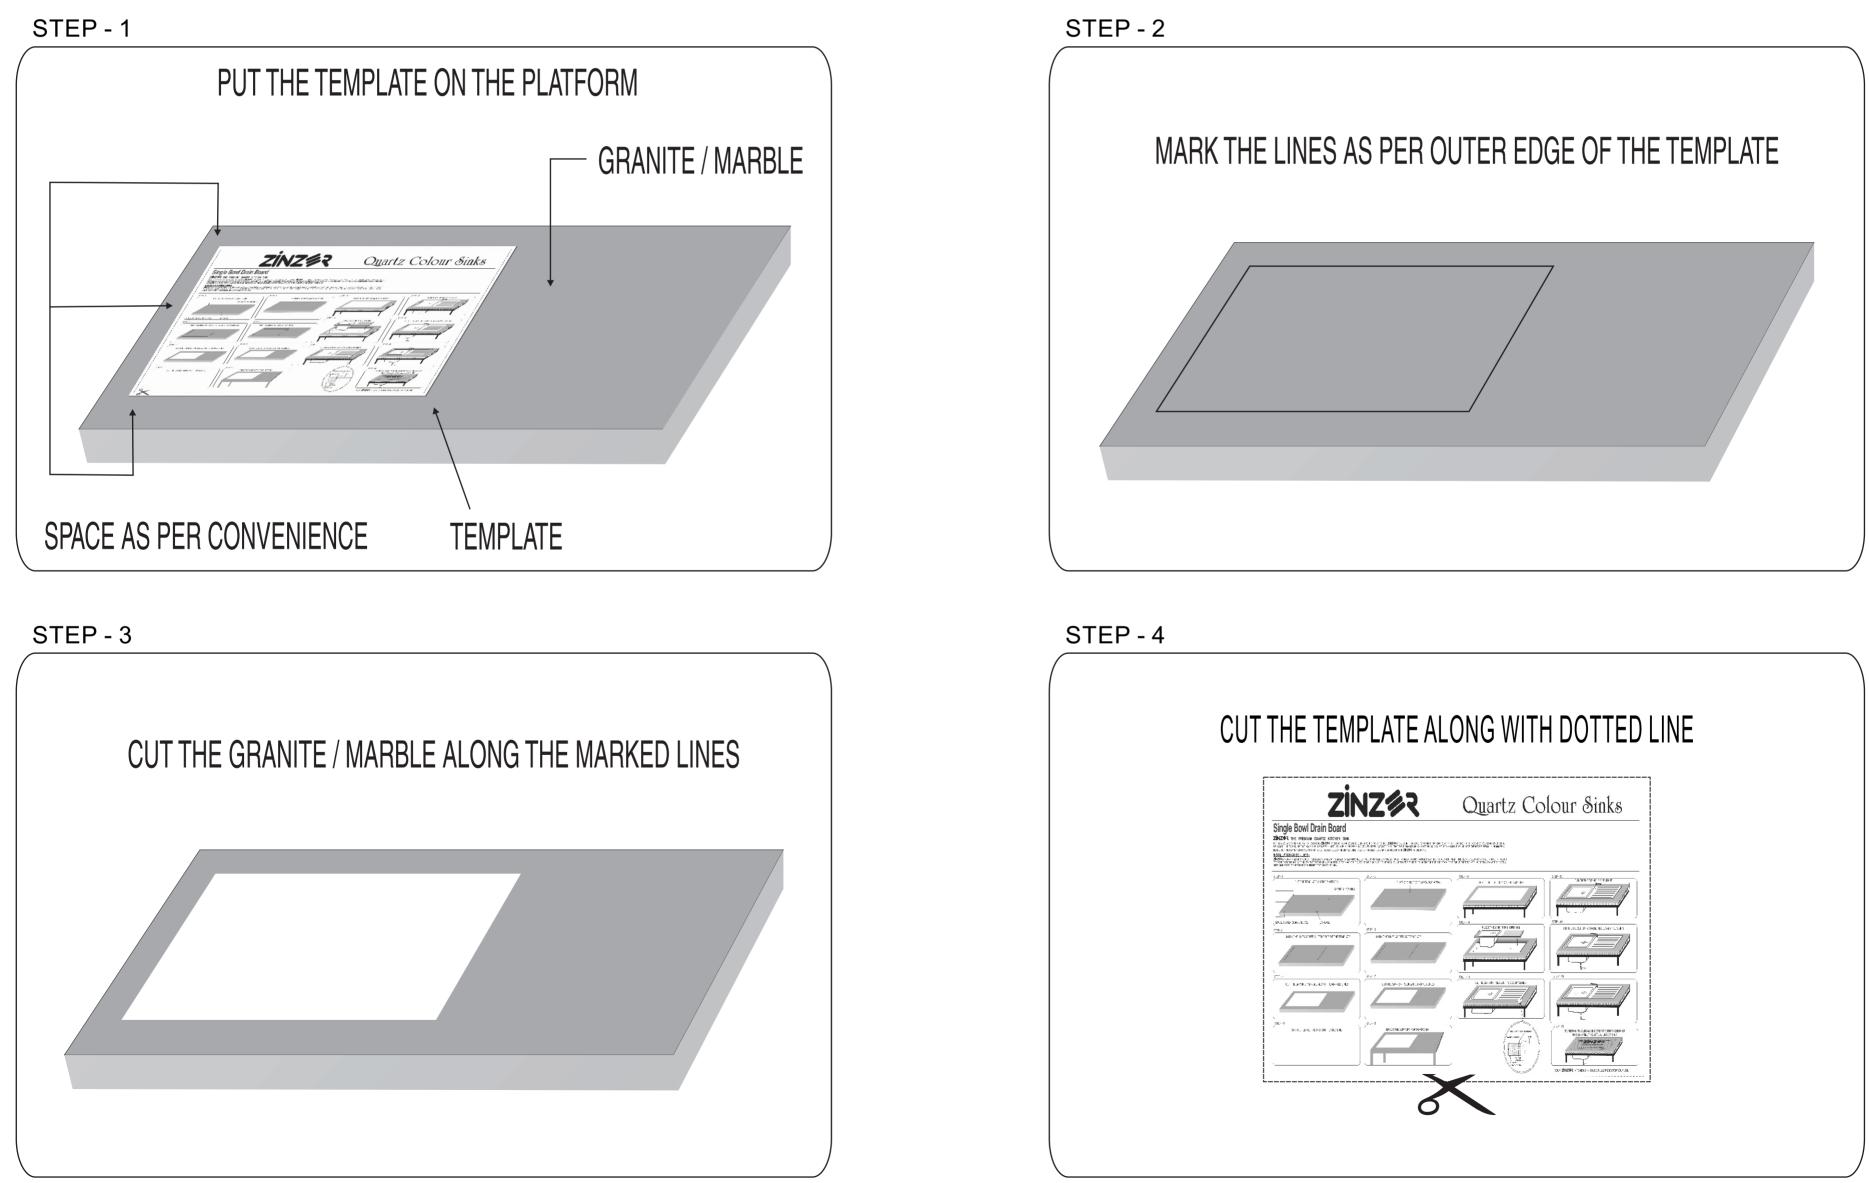

### **INSTALLATION GUIDELINES:**

ZINZ SINK IS A PREMIUM PRODUCT. PLEASE DO NOT ALLOW IT'S EDGES TO GET KNOCKED OUT AND DO NOT KEEP ANY OBJECT OVER IT WHILE IT IS LYING PACKED & AWAITING INSTALLATION, KEEP IT INSIDE ORIGINAL PACKING TILL FINAL FITMENT. FOR YOUR CONVENIENCE USE THIS TEMPLATE FOR DIMENSIONAL DETAILS FOR MAKING THE CUT FOR SINK ON THE PLATFORM. YOU NEED NOT DISTURB THE SINK TILL THE TIME IT IS READY FOR FITMENT. THE TEMPLATE HAS BEEN CUT AS PER THE ACTUAL DIMENSIONS OF THE SINK FOR **FLUSH MOUN**T OF YOUR KITCHEN SINK

STEP - 5

STEP - 6

STEP - 11

STEP - 12