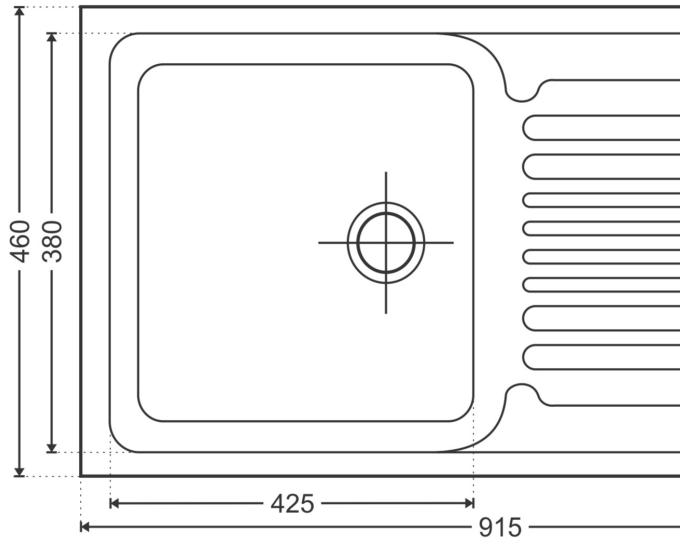

## Single Bowl Drainboard Dimentional details in mm

### **INSTALLATION GUIDELINES:**

ZINZ SINK IS A PREMIUM PRODUCT. PLEASE DO NOT ALLOW IT'S EDGES TO GET KNOCKED OUT AND DO NOT KEEP ANY OBJECT OVER IT WHILE IT IS LYING PACKED & AWAITING INSTALLATION, KEEP IT INSIDE ORIGINAL PACKING TILL FINAL FITMENT. FOR YOUR CONVENIENCE USE THIS TEMPLATE FOR DIMENSIONAL DETAILS FOR MAKING THE CUT FOR SINK ON THE PLATFORM. YOU NEED NOT DISTURB THE SINK TILL THE TIME IT IS READY FOR FITMENT. THE TEMPLATE HAS BEEN CUT AS PER THE ACTUAL DIMENSIONS OF THE SINK FOR **FLUSH MOUN**T OF YOUR KITCHEN SINK