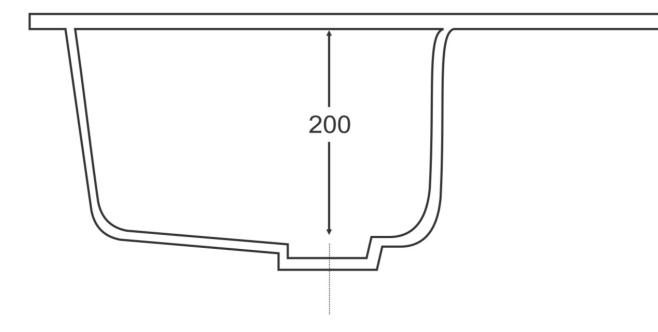

## Single Bowl Drainboard Dimentional details in mm

### **INSTALLATION GUIDELINES:**

ZINZ SINK IS A PREMIUM PRODUCT. PLEASE DO NOT ALLOW IT'S EDGES TO GET KNOCKED OUT AND DO NOT KEEP ANY OBJECT OVER IT WHILE IT IS LYING PACKED & AWAITING INSTALLATION, KEEP IT INSIDE ORIGINAL PACKING TILL FINAL FITMENT. FOR YOUR CONVENIENCE USE THIS TEMPLATE FOR DIMENSIONAL DETAILS FOR MAKING THE CUT FOR SINK ON THE PLATFORM. YOU NEED NOT DISTURB THE SINK TILL THE TIME IT IS READY FOR FITMENT. THE TEMPLATE HAS BEEN CUT AS PER THE ACTUAL DIMENSIONS OF THE SINK FOR **FLUSH MOUN**T OF YOUR KITCHEN SINK