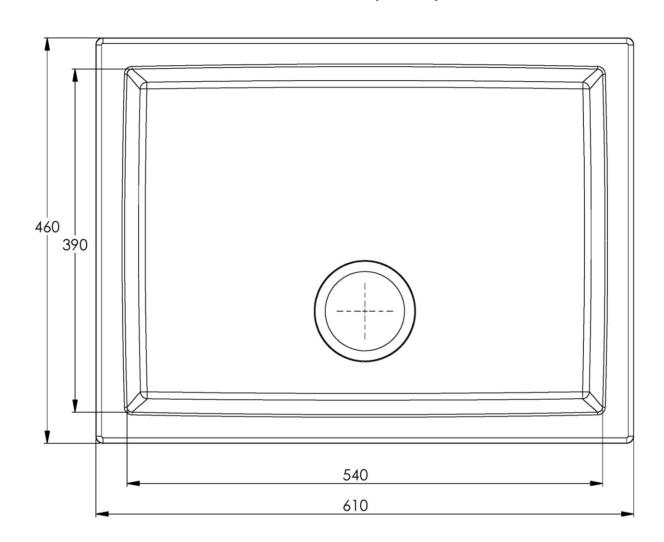

## The 24 x 18

Dimensions (mm)

#### **INSTALLATION GUIDELINES:**

ZÍNZÍR SINK IS A PREMIUM PRODUCT. PLEASE DO NOT ALLOW IT'S EDGES TO GET KNOCKED OUT AND DO NOT KEEP ANY OBJECT OVER IT WHILE IT IS LYING PACKED & AWAITING INSTALLATION, KEEP IT INSIDE ORIGINAL PACKING TILL FINAL FITMENT. FOR YOUR CONVENIENCE USE THIS TEMPLATE FOR DIMENSIONAL DETAILS FOR MAKING THE CUT FOR SINK ON THE PLATFORM. YOU NEED NOT DISTURB THE SINK TILL THE TIME IT IS READY FOR FITMENT. THE TEMPLATE HAS BEEN CUT AS PER THE ACTUAL DIMENSIONS OF THE SINK FOR FLUSH MOUNT OF YOUR KITCHEN SINK