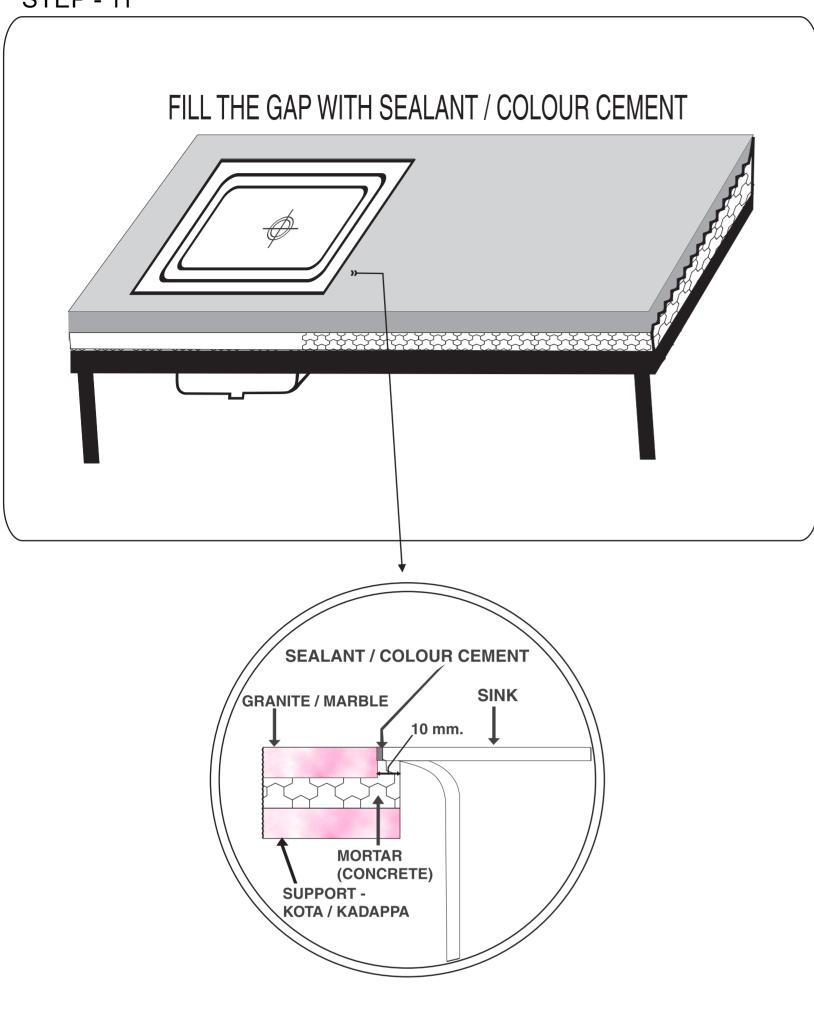

HE ELEGENCE OF YOUR KITCHEN IS ASSURED FOR A LONG TIME. WE HAVE THEREFORE SPECIALLY DESIGNED & DEVELOPED THIS TEMPLATE FOR YOUR CONVENIENCE. PLEASE FOLLOW THE SIMPLE GUIDE FOR INSTALLATION & MAINTENANCE OF YOUR ZINZ KITCHEN SINK.

#### **INSTALLATION GUIDELINES:**

ZÍNZÍR SINK IS A PREMIUM PRODUCT. PLEASE DO NOT ALLOW IT'S EDGES TO GET KNOCKED OUT AND DO NOT KEEP ANY OBJECT OVER IT WHILE IT IS LYING PACKED & AWAITING INSTALLATION, KEEP IT INSIDE ORIGINAL PACKING TILL FINAL FITMENT. FOR YOUR CONVENIENCE USE THIS TEMPLATE FOR DIMENSIONAL DETAILS FOR MAKING THE CUT FOR SINK ON THE PLATFORM. YOU NEED NOT DISTURB THE SINK TILL THE TIME IT IS READY FOR FITMENT. THE TEMPLATE HAS BEEN CUT AS PER THE ACTUAL DIMENSIONS OF THE SINK FOR FLUSH MOUNT OF YOUR KITCHEN SINK





















STEP - 11



**STEP - 14** 



STEP - 12



**STEP - 13** 



**STEP - 15**