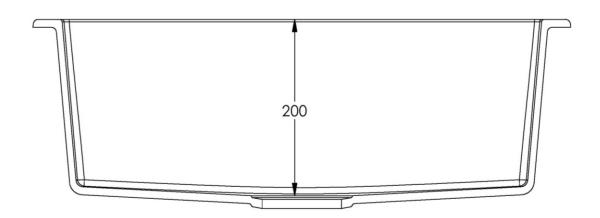

## The 24 x 18

Dimensions (mm)

#### **INSTALLATION GUIDELINES:**

ZÍNZÍR SINK IS A PREMIUM PRODUCT. PLEASE DO NOT ALLOW IT'S EDGES TO GET KNOCKED OUT AND DO NOT KEEP ANY OBJECT OVER IT WHILE IT IS LYING PACKED & AWAITING INSTALLATION, KEEP IT INSIDE ORIGINAL PACKING TILL FINAL FITMENT. FOR YOUR CONVENIENCE USE THIS TEMPLATE FOR DIMENSIONAL DETAILS FOR MAKING THE CUT FOR SINK ON THE PLATFORM. YOU NEED NOT DISTURB THE SINK TILL THE TIME IT IS READY FOR FITMENT. THE TEMPLATE HAS BEEN CUT AS PER THE ACTUAL DIMENSIONS OF THE SINK FOR FLUSH MOUNT OF YOUR KITCHEN SINK