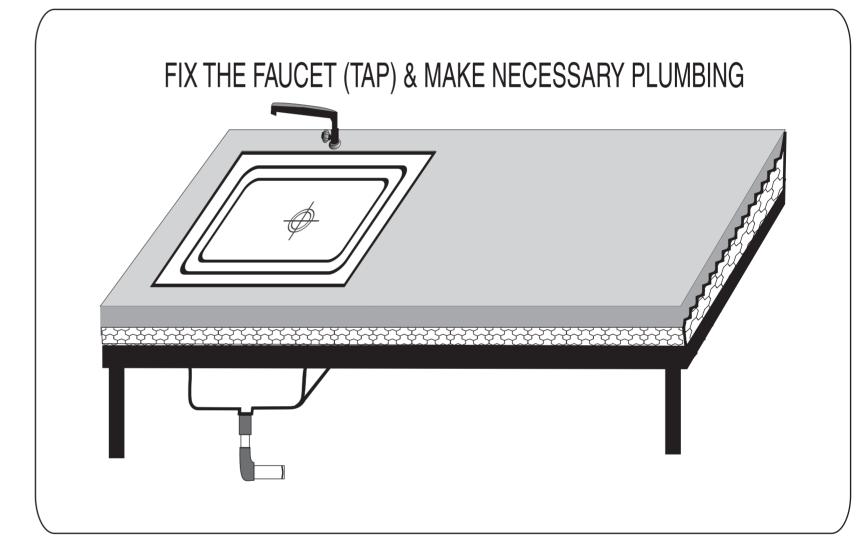

TIME. WE HAVE THEREFORE SPECIALLY DESIGNED & DEVELOPED THIS TEMPLATE FOR YOUR CONVENIENCE. PLEASE FOLLOW THE SIMPLE GUIDE FOR INSTALLATION & MAINTENANCE OF YOUR ZINZ KITCHEN SINK.

#### **INSTALLATION GUIDELINES:**

ZÍNZÍR SINK IS A PREMIUM PRODUCT. PLEASE DO NOT ALLOW IT'S EDGES TO GET KNOCKED OUT AND DO NOT KEEP ANY OBJECT OVER IT WHILE IT IS LYING PACKED & AWAITING INSTALLATION, KEEP IT INSIDE ORIGINAL PACKING TILL FINAL FITMENT. FOR YOUR CONVENIENCE USE THIS TEMPLATE FOR DIMENSIONAL DETAILS FOR MAKING THE CUT FOR SINK ON THE PLATFORM. YOU NEED NOT DISTURB THE SINK TILL THE TIME IT IS READY FOR FITMENT. THE TEMPLATE HAS BEEN CUT AS PER THE ACTUAL DIMENSIONS OF THE SINK FOR FLUSH MOUNT OF YOUR KITCHEN SINK





















STEP - 11



**STEP - 14** 



STEP - 12



**STEP - 13** 



**STEP - 15**