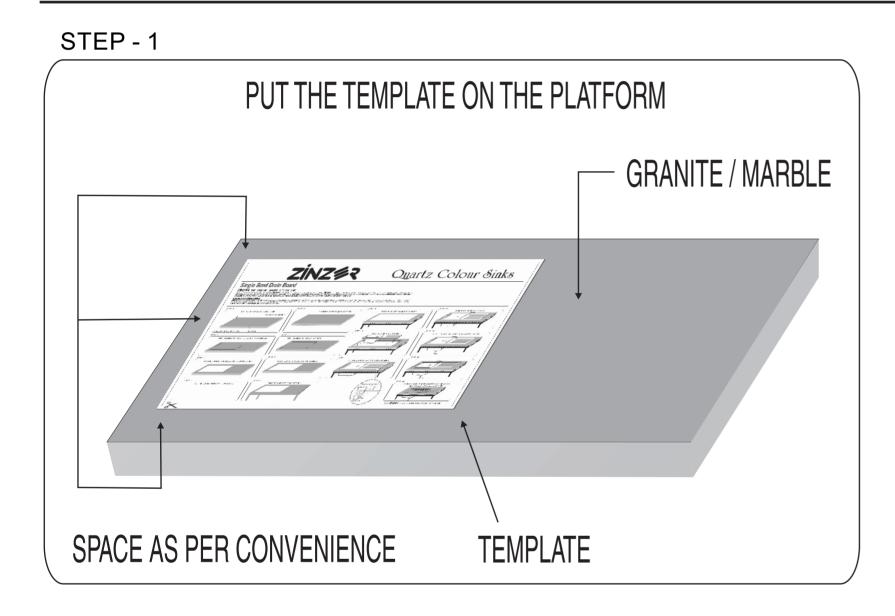

#### **INSTALLATION GUIDELINES:**

ZÍNZÍR SINK IS A PREMIUM PRODUCT. PLEASE DO NOT ALLOW IT'S EDGES TO GET KNOCKED OUT AND DO NOT KEEP ANY OBJECT OVER IT WHILE IT IS LYING PACKED & AWAITING INSTALLATION, KEEP IT INSIDE ORIGINAL PACKING TILL FINAL FITMENT. FOR YOUR CONVENIENCE USE THIS TEMPLATE FOR DIMENSIONAL DETAILS FOR MAKING THE CUT FOR SINK ON THE PLATFORM. YOU NEED NOT DISTURB THE SINK TILL THE TIME IT IS READY FOR FITMENT. THE TEMPLATE HAS BEEN CUT AS PER THE ACTUAL DIMENSIONS OF THE SINK FOR FLUSH MOUNT OF YOUR KITCHEN SINK

STEP - 11

**STEP - 14** 

STEP - 12

**STEP - 13** 

**STEP - 15** 